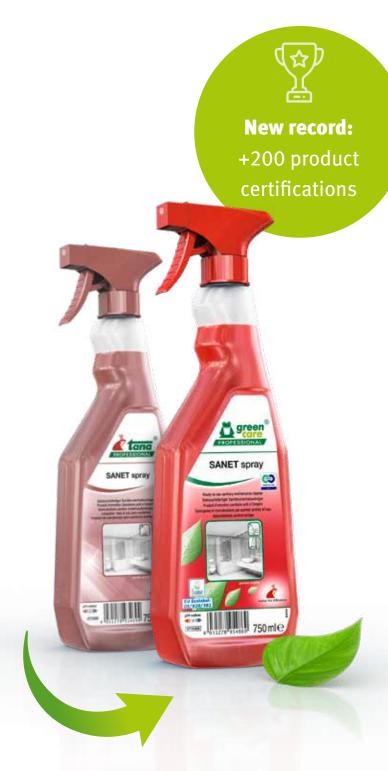

#### A | Formulation

In the formulations, the proportion of plant-based raw materials was increased. These are biodegradable and can thus be returned to the biological cycle. Our formulations now have an Ecolabel, the "Österreichische Umweltzeichen" or even the Cradle to Cradle Gold certificate through Go Green.

#### 1 Packaging

The packaging is made of high-quality recycled plastic and designed according to the specifications of design for recycling to keep it in a closed technical cycle after use. In order to do without virgin plastic made from crude oil and to conserve our fossil resources, we rely on recyclate from the Yellow Bag.