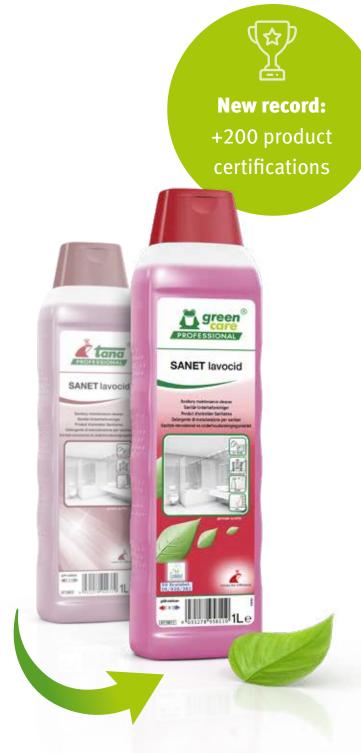

#### A | Formulation

In the formulations, the proportion of plant-based raw materials was increased. These are biodegradable and can thus be returned to the biological cycle. Our formulations now have an Ecolabel, the "Österreichische Umweltzeichen" or even the Cradle to Cradle Gold certificate through Go Green.

#### 1 Packaging

The packaging is made of high-quality recycled plastic and designed according to the specifications of design for recycling to keep it in a closed technical cycle after use. In order to do without virgin plastic made from crude oil and to conserve our fossil resources, we rely on recyclate from the Yellow Bag.