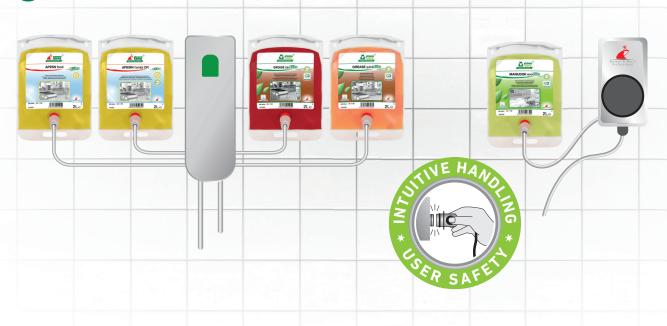

#### Intuitive & safe handling

KLIKS is a closed dosing system which provides an integrated user safety - Just one "klik" to put the system into service

- No contact with the pure product
- No risk of leakage or spillage
- Water-repellent cardboard (Bag-in-Box)
- Colour coding: no confusion of products
- Non-toxic ingredients

# COMFORTABLE CONFIGURATION

can be configured in a convenient and user-defined way, depending on your preferences and installation options. The system is compatible with various types of dosing devices.

- 1 CHOOSE YOUR PRODUCT
- 2 CHOOSE YOUR ACCESSORIES

DOSIFROG CABINET 4P +
DOSIFROG CABINET 4P STANDOFF