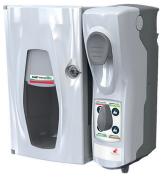

- 1 CHOOSE YOUR PRODUCT
- 2 CHOOSE YOUR ACCESSORIES

DOSIFROG CABINET 4P +
DOSIFROG CABINET 4P STANDOFF

### 3 CHOOSE YOUR DOSING SYSTEM

DOSIFROG ONE 1HF

DOSIFROG QUATTRO 4HF + DOSIFROG QUATTRO 2HF 2LF

DOSIFROG PRO