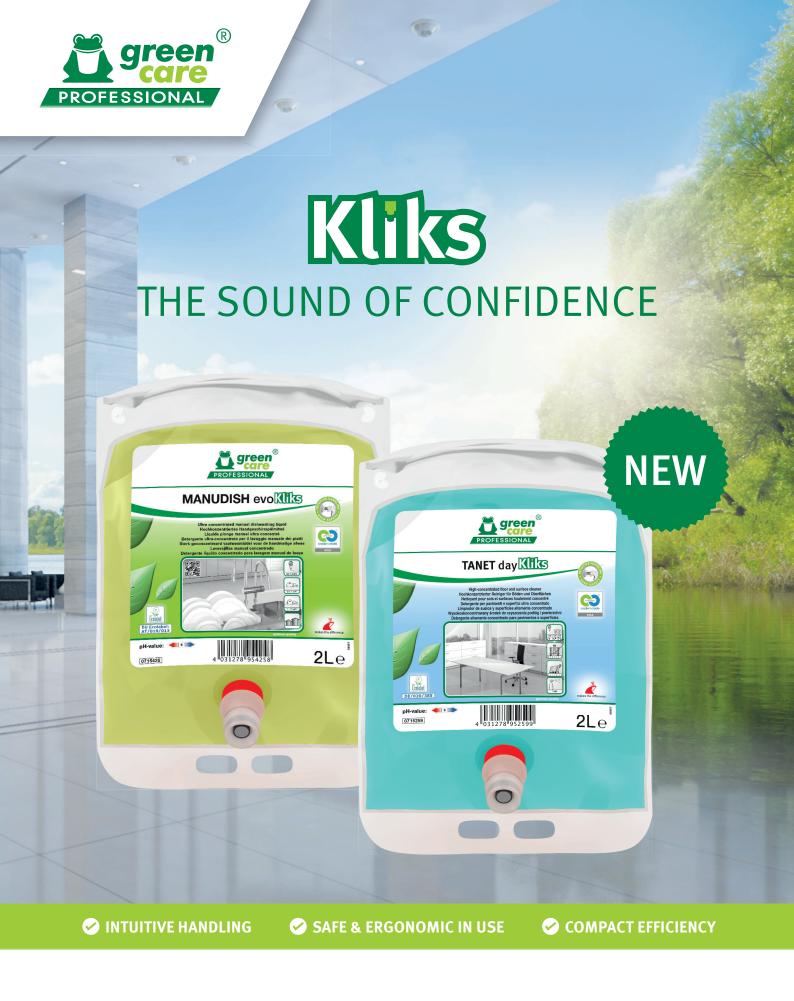

floor and surface maintenance cleaning in 2L pouch

#### TANET dayKliks

High-concentrated floor and surface cleaner

- Maintenance cleaner with high wetting properties and perfect cleaning results for floors, surfaces, and glass
- Ensures easy and efficient removal of dirt and grease from different kind of floorings with long-lasting results and leaves refreshing scent of grapefruit
- Suitable for water-resistant floors (e.g. stone, rubber, linoleum, PVC, PUR), and washable surfaces (e.g. plastics, glass, ceramic, metal, and varnish)

#### MANUDISH evoKliks

High-concentrated manual dishwashing liquid

- The carefully selected plant based surfactants preserve the lifespan of materials, making it suitable for the manual cleaning of all kitchen utensils while enhancing highest environmental respect in accordance to Cradle-to-Cradle
- The powerful composition provides excellent degreasing properties allowing even quick soaking of incrusted and burned fat residues
- Ensures an effortless and time-saving dishwashing process