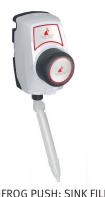

### 3 CHOOSE YOUR DOSING SYSTEM

DOSIFROG ONE 1HF

DOSIFROG QUATTRO 4HF + DOSIFROG QUATTRO 2HF 2LF

DOSIFROG PRO