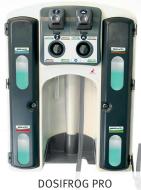

### 3 CHOOSE YOUR DOSING SYSTEM

DOSIFROG ONE 1HF

DOSIFROG QUATTRO 4HF + DOSIFROG QUATTRO 2HF 2LF

DOSIFROG PRO