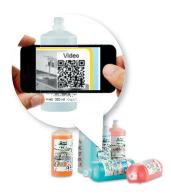

#### **Online product training**

Direct access to application training via QR code

Watch training video from all mobile devices

| 1 | • —                            |  |
|---|--------------------------------|--|
|   | VOUR APPLICATION<br>SPECIALIST |  |
|   | CUT ST                         |  |
|   |                                |  |
|   |                                |  |
|   |                                |  |
|   | ō 🖷 🔂                          |  |
| 1 | $\circ$                        |  |

Choose training videos per application area