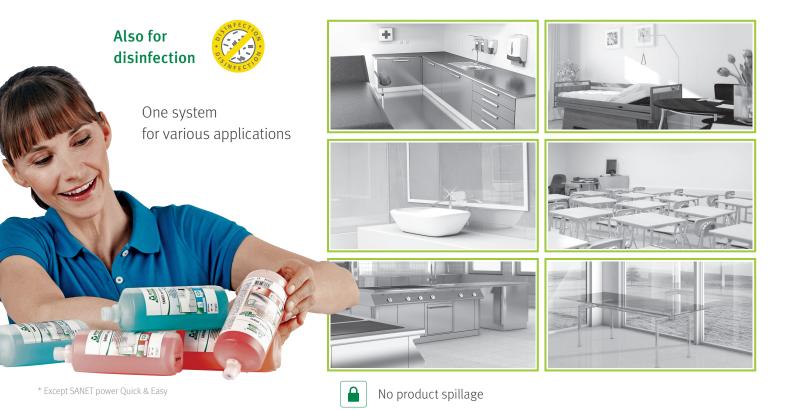

# Always safe & hygienic solution

- Safe "foam-spray" for highest end user safety
- Automatic dilution activated by product application
- Full product utilisation, no contamination
- Lock-and-key system: no product spillage

## **Ergonomic system for various application fields**

Quick & Easy product exchange

All you need can be carried on a belt

Water cartridge refillable everywhere No need to walk back to the central dosing installations