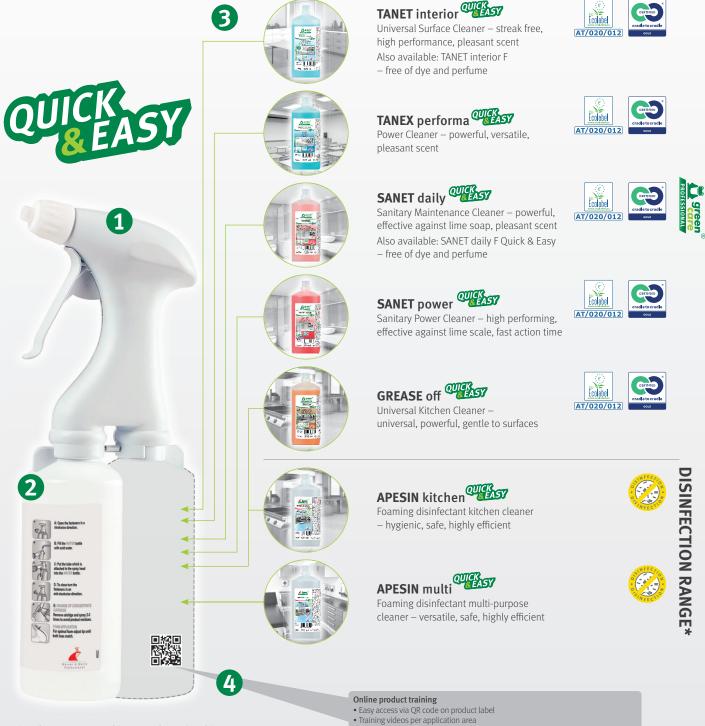

Quick & Easy Green Care range

## Customize your cleaning & start now

ONE "foam-spray" head **1**, ONE water cartridge **2**, FIVE Green Care and TWO disinfecting formulations **3** for multiple applications. Online product training. **4** 