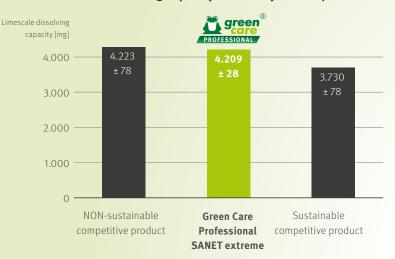

#### Limescale dissolving capacity: Tested by an independent testing institute

Test report number 6476718-01 from 2 February 2023, limescale dissolving capacity according to IKW test method, exposure time of 10 minutes.