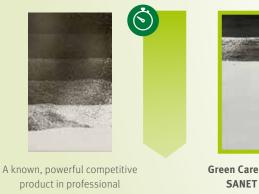

### Lime soap removal with increasing exposure time

sanitary cleaning

Green Care Professional SANET extreme:

More powerful and sustainable

dirty clean

Illustration of assessment scale for lime soap removal: Soiling of white tiles with lime soap according to IKW method followed by cleaning with different exposure times. Internal test confirmed by an independent testing institute on the basis of IKW recommendation for quality assessment of bathroom cleaner.