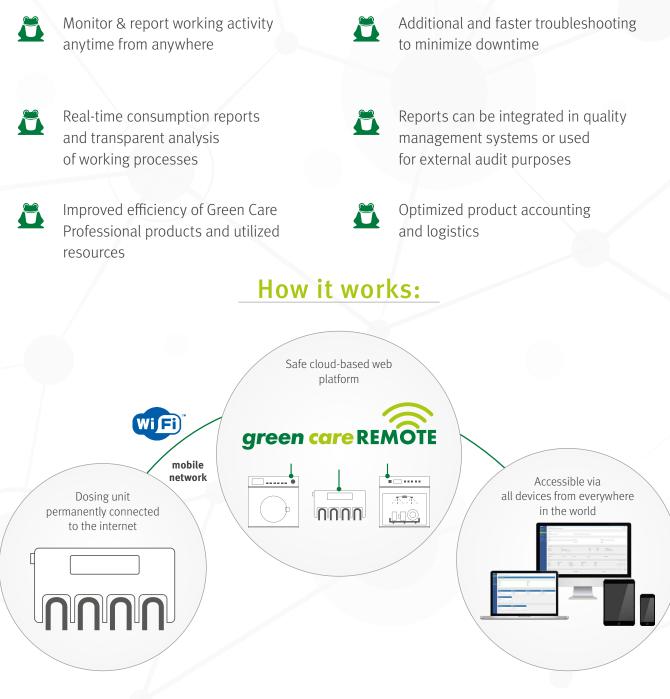

## GREEN CARE REMOTE – ANYTIME ANYPLACE...

Green Care Remote is a dosing management system that lets your business monitor critical process indicators and product consumption parameters at any time without help from technical staff. This Cloud Computing solution for sustainable detergent dispensing allows controlling, consulting, modification and storage of information about product consumption and working processes in real time.

#### Features:

#### Management platform:

The Remote Dosing Management Platform provides comprehensive information about your critical process indicators and consumption parameters.

- Location & responsible service partners
- Detailed reporting
- Consumption monitoring

- Proof of product dosing
- Monitor flow rates and limit disruptions
- Alerts and errors via email

Official Partners in sustainable hospitality

**Green Key** 