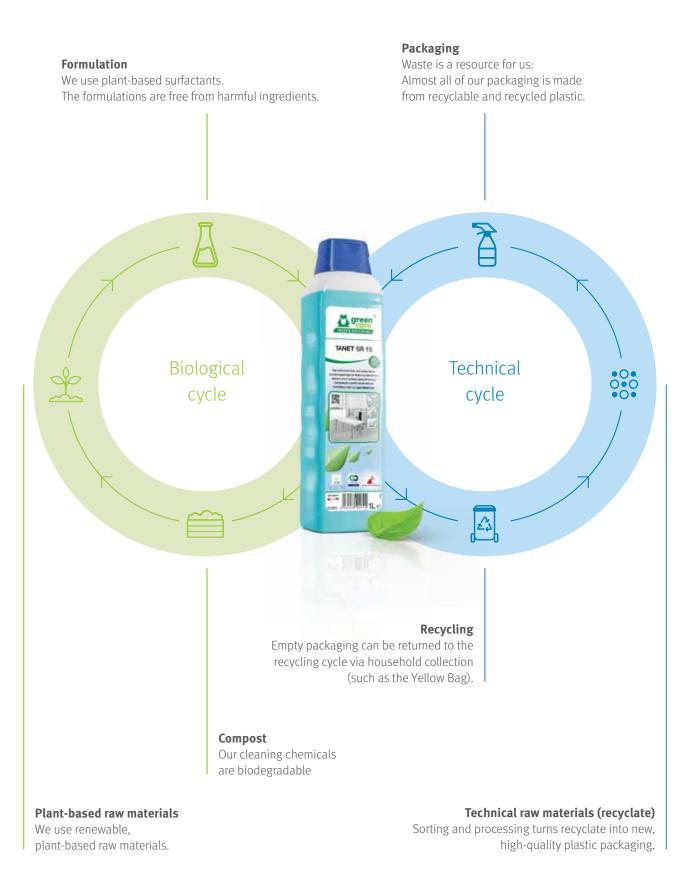

### **Innovative** and sustainable circular products

A sustainable circular future with Green Care Professional

In development and production, we consistently use renewable energy technology and raw materials. We continuously reduce by-products, pollutants and residues in our formulas. We also pay attention to the biological degradability of materials and exclude raw materials with negative environmental impact in compliance with EU Ecolabel requirements.

As our formulas contain neither hazardous nor prohibited materials, they are harmless for humans and the environment.

In order to do without virgin plastic made from crude oil and to conserve our fossil resources, we rely on recyclate from the Yellow Bag. We refrain from using PS (polystyrene) and PVC for our packaging components.

The recyclate share in our bottles is 100% and our bottles are completely recyclable. After their disposal, they can be returned safely to the material cycle.

*In the long term we will use 100% recyclate from* the Yellow Bag for our PET bottles. Until a complete switch is possible, we supplement the material with recyclate obtained from deposit bottles.

#### Formulation

#### Packaging