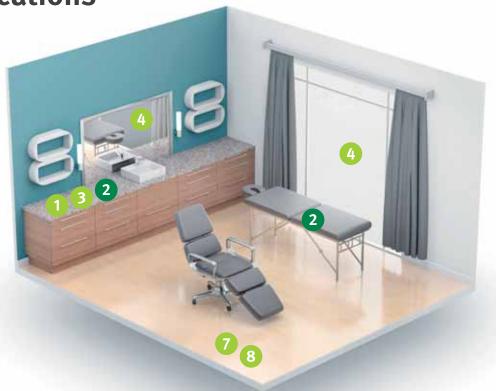

### **Bathroom**

1 SANET daily Quick&Easy

Sanitary maintenance cleaner

2 SANET spray

Ready-to-use sanitary maintenance cleaner

3 SANET perfect

Sanitary cleaner and descaler

4 GLASS cleaner

Glass & window cleaner

5 WC lemon

Toilet bowl cleaner lemon