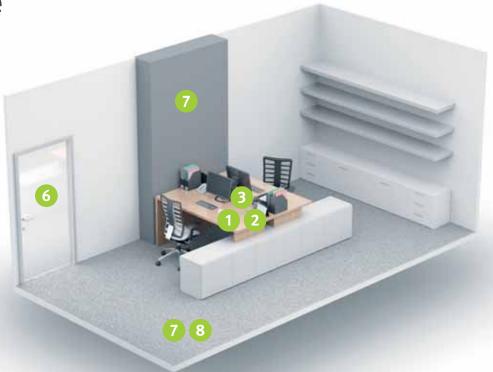

### Office

**1** TANET interior Quick&Easy Universal surface cleaner

2 TANEX power

Ready-to-use plastic cleaner

**3** GLASS cleaner **■** 

Glass & window cleaner

4 GREASE off Quick&Easy Universal kitchen degreaser

5 TANET SR 15

High performance floorand surface cleaner

**6** APESIN kitchen Quick&Easy Foaming disinfectant kitchen cleaner