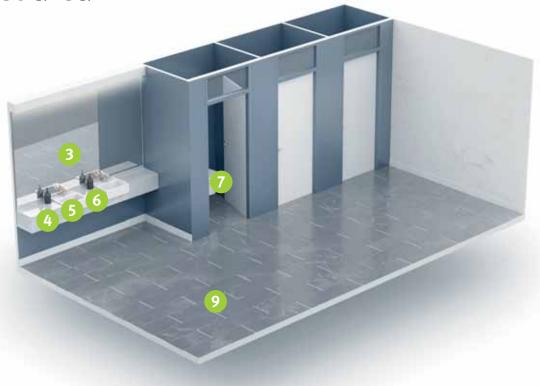

### **Bathroom**

1 SANET daily Quick&Easy

Sanitary maintenance cleaner

2 SANET spray

Ready-to-use sanitary maintenance cleaner

3 SANET perfect

Sanitary cleaner and descaler

4 GLASS cleaner

Glass & window cleaner

5 WC lemon

Toilet bowl cleaner lemon