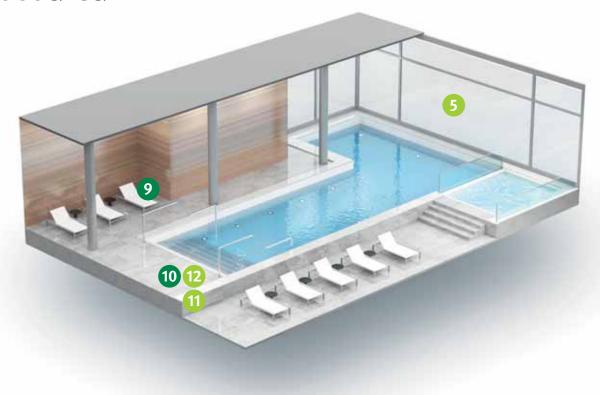

### Pool area

**7** SANET spray **■** 

Ready-to-use sanitary maintenance cleaner

8 SANET perfect

Sanitary cleaner and descaler

9 APESIN sanol Quick&Easy

Foaming sanitary disinfectant cleaner

10 APESIN san

Liquid disinfecting cleaner for sanitary areas

**11** GREASE perfect **■** 

Kitchen Degreaser

12 TANET karacho 🕶

Surfactant-free all purpose cleaner