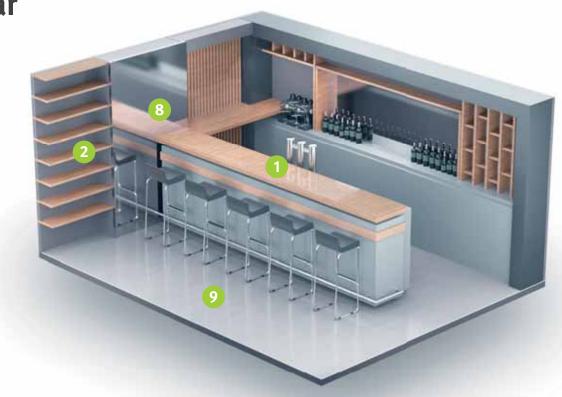

### Bar

**1** TANET interior Quick&Easy Universal surface cleaner

2 TANET multiclean

Ready-to-use all purpose cleaner

**3** GREASE off Quick&Easy Universal kitchen degreaser

4 CREAM cleaner

Scouring Cream

**5** APESIN spray F Alcohol-based rapid disinfection, liquid perfume-free

**6** APESIN food

Liquid, fast-acting kitchen disinfectant