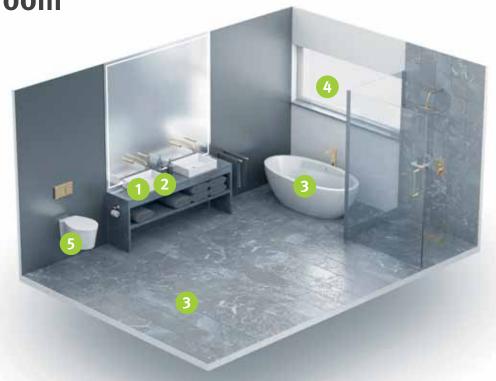

### **Bathroom**

1 SANET daily Quick&Easy

Sanitary maintenance cleaner

2 SANET spray

Ready-to-use sanitary maintenance cleaner

3 SANET perfect

Sanitary cleaner and descaler

4 GLASS cleaner

Glass & window cleaner

5 WC lemon

Toilet bowl cleaner lemon