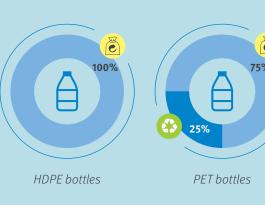

The recyclate share in our bottles is 100% and our bottles are completely recyclable. After their disposal, they can be returned safely to the material cycle.

*In the long term we will use 100% recyclate from* the Yellow Bag for our PET bottles. Until a complete switch is possible, we supplement the material with recyclate obtained from deposit bottles.