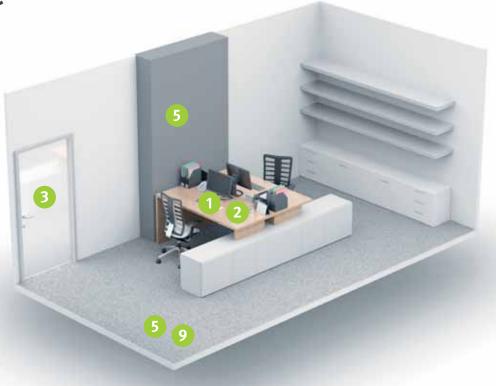

### Office

**1** TANET interior Quick&Easy Universal surface cleaner

2 TANEX power

Ready-to-use plastic cleaner

**3** GLASS cleaner **■** 

Glass & window cleaner

4 GREASE off Quick&Easy Universal kitchen degreaser

5 TANET SR 15

High performance floorand surface cleaner

**6** APESIN kitchen Quick&Easy Foaming disinfectant kitchen cleaner