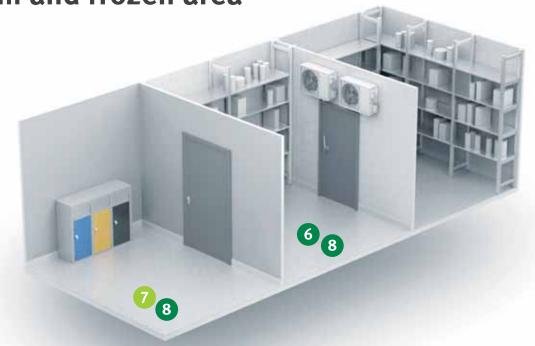

Rinse aid for professional dishwashers

4 ENERGY topKliks 🚄

High performance dishwashing detergent for medium and hard water types

**5** BRILLANT topKliks

High performance rinse aid for medium to hard water types Goods receipt, dry storage, refrigerated room and frozen area

6 NOWA frigo

Ready-to-use cleaner for deep-freeze storage rooms

**GREASE** perfect

Kitchen Degreaser

**8** APESIN food

Liquid, fast-acting kitchen disinfectant

LAVAMANI F

Liquid hand soap