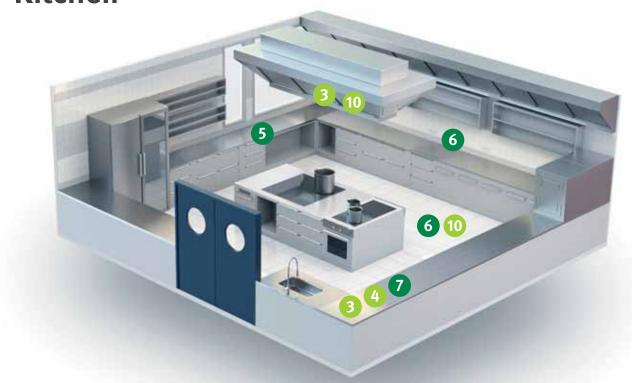

### Kitchen

7 APESIN kitchen Quick&Easy

Foaming disinfectant kitchen cleaner

8 GLASS cleaner

Glass & window cleaner

9 TANET SR 15

High performance floorand surface cleaner

10 GREASE perfect

Kitchen Degreaser

LAVAMANI F

Liquid hand soap

**APESIN** handactive F

Liquid alcoholic instant hand disinfectant