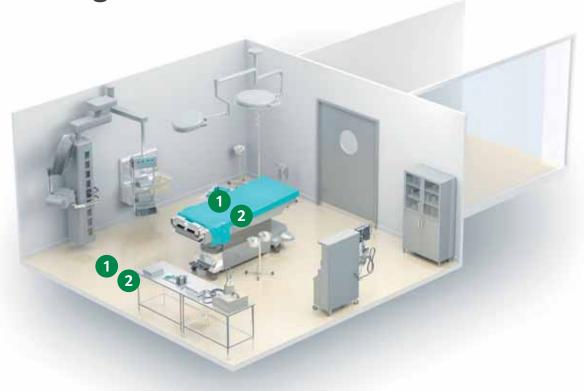

## Clinical cleanliness

thanks to the highest standards of hygiene

Hygiene requirements are particularly high in the health care system. To meet this special challenge, the highest standards of cleaning, sterilisation and disinfection must be maintained, as this is the only way to ensure a germ-free environment. We offer efficient cleaning solutions in all hygiene areas:

## Hygiene area I

Examples: Operating theatres, delivery rooms, intensive care units

- Disinfection of surfaces at least once a day
- Basic technical training required for cleaning
- Triple protective clothing and gloves
- Keep functional paths clear and observe the five-colour system
- Hand disinfection after cleaning is mandatory