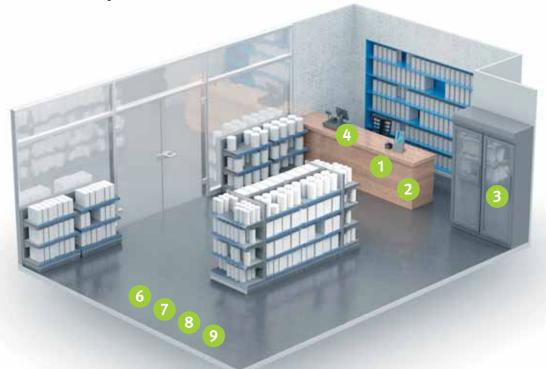

# Reception

2 TANET multiclean

Ready-to-use all purpose cleaner

3 GLASS cleaner

Glass & window cleaner

4 TANEX power

Ready-to-use plastic cleaner

5 APESIN spray F
Alcohol-based rapid
disinfection, liquid –
perfume-free

# Salesroom / kiosk

High performance floorand surface cleaner

7 TANET orange

Floor and surface cleaner

8 TANET karacho

Surfactant-free all purpose cleaner

🧿 TAWIP vioclean 🜌

Floor cleaner & care

# Hallway / staircase

TANET multiclean

Ready-to-use all purpose cleaner

GLASS cleaner

Glass & window cleaner

4 APESIN sanol Quick&Easy

Foaming sanitary disinfectant cleaner

**5** APESIN spray F Alcohol-based rapid disinfection, liquid perfume-free

Ecolabel

6 SANET lavocid

Sanitary maintenance cleaner

7 WC lemon 🜌

Liquid disinfecting cleaner for sanitary areas

9 TANET SR 15

High performance floorand surface cleaner

Toilet bowl cleaner lemon