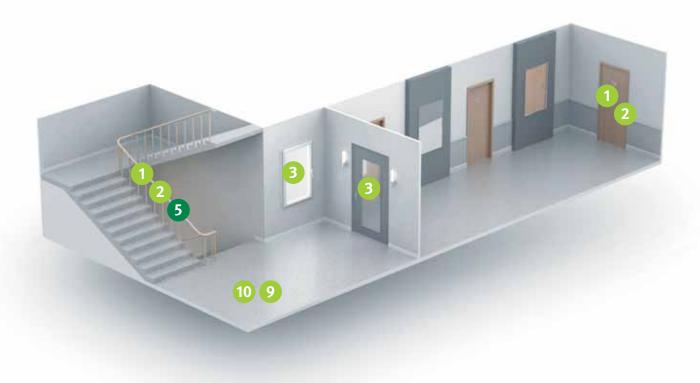

## Clinical cleanliness

thanks to the highest standards of hygiene

Hygiene requirements are particularly high in the health care system. To meet this special challenge, the highest standards of cleaning, sterilisation and disinfection must be maintained, as this is the only way to ensure a germ-free environment. We offer efficient cleaning solutions in all hygiene areas:

## Hygiene area I

Examples: Operating theatres, delivery rooms, intensive care units

- Disinfection of surfaces at least once a day
- Basic technical training required for cleaning
- Triple protective clothing and gloves
- Keep functional paths clear and observe the five-colour system
- Hand disinfection after cleaning is mandatory

## Hygiene area II

Examples: Internal medicine, endoscopy

- Moderate risk of infection
- Double protective clothing
- Hand disinfection after every change of area

Hygiene area III

Examples: Administration rooms, entrance area, staircase

- No mandatory surface disinfection
- Cleaning cycle can be defined individually

A circular future | www.wmprof.com