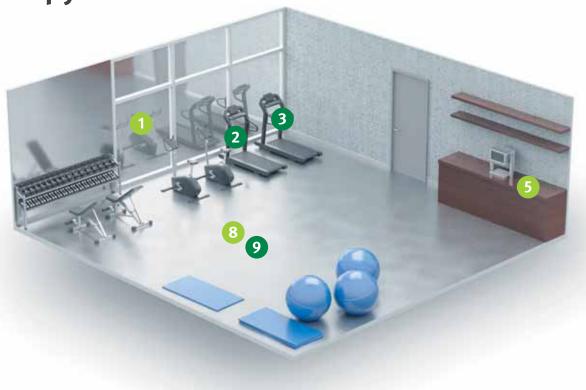

# Reception

2 TANET multiclean

Ready-to-use all purpose cleaner

3 GLASS cleaner

Glass & window cleaner

4 TANEX power

Ready-to-use plastic cleaner

5 APESIN spray F
Alcohol-based rapid
disinfection, liquid –
perfume-free

# Salesroom / kiosk

High performance floorand surface cleaner

7 TANET orange

Floor and surface cleaner

8 TANET karacho

Surfactant-free all purpose cleaner

🧿 TAWIP vioclean 🜌

Floor cleaner & care