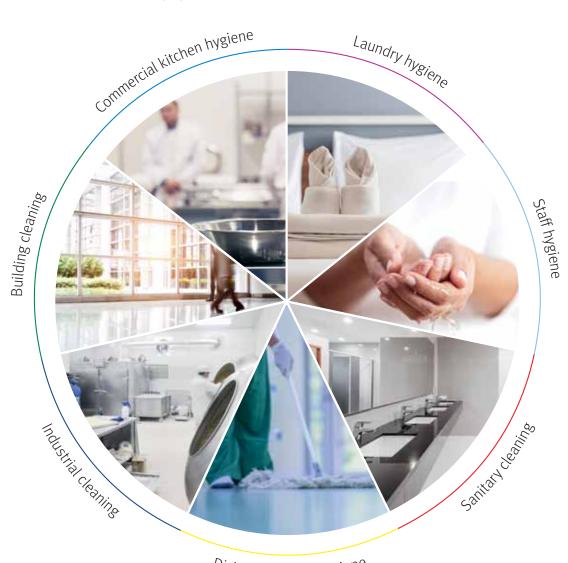

## Our areas of application

Disinfection and hygiene

## Clinical cleanliness

thanks to the highest standards of hygiene

Hygiene requirements are particularly high in the health care system. To meet this special challenge, the highest standards of cleaning, sterilisation and disinfection must be maintained, as this is the only way to ensure a germ-free environment. We offer efficient cleaning solutions in all hygiene areas: