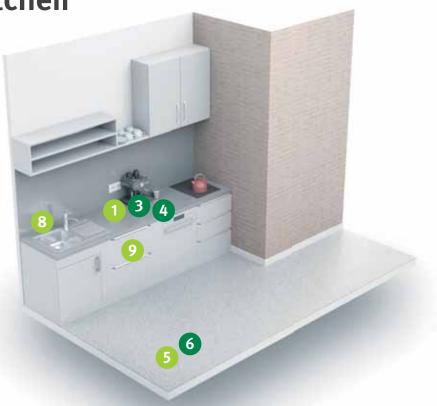

## Clinical cleanliness

thanks to the highest standards of hygiene

Hygiene requirements are particularly high in the health care system. To meet this special challenge, the highest standards of cleaning, sterilisation and disinfection must be maintained, as this is the only way to ensure a germ-free environment. We offer efficient cleaning solutions in all hygiene areas:

## Hygiene area I

Examples: Operating theatres, delivery rooms, intensive care units

- Disinfection of surfaces at least once a day
- Basic technical training required for cleaning
- Triple protective clothing and gloves
- Keep functional paths clear and observe the five-colour system
- Hand disinfection after cleaning is mandatory

## Hygiene area II

Examples: Internal medicine, endoscopy

- Moderate risk of infection
- Double protective clothing
- Hand disinfection after every change of area

Hygiene area III

Examples: Administration rooms, entrance area, staircase

- No mandatory surface disinfection
- Cleaning cycle can be defined individually

A circular future | www.wmprof.com