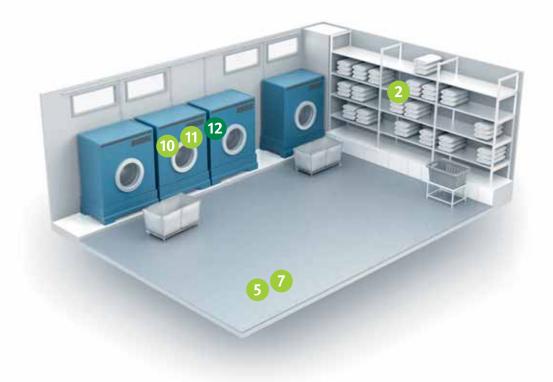

# Laundry area

Surfactant-free all purpose cleaner

8 MANUDISH original

Hand Dishwashing Liquid

9 ENERGY easytabs

4 in 1 Tabs for Dishwashers

## APESIN System:

10 ACTIV liquid

Liquid detergent for all textiles

11 SYSTEM alca

Alkaline liquid booster

12 APESIN oxydes

Laundry disinfecting and bleaching additive