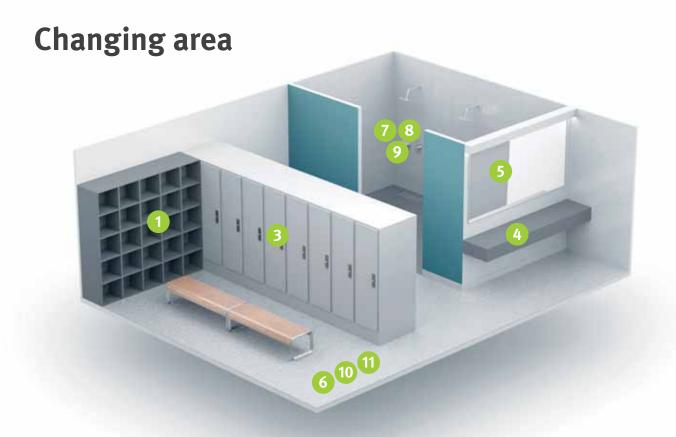

## Clinical cleanliness

thanks to the highest standards of hygiene

Hygiene requirements are particularly high in the health care system. To meet this special challenge, the highest standards of cleaning, sterilisation and disinfection must be maintained, as this is the only way to ensure a germ-free environment. We offer efficient cleaning solutions in all hygiene areas:

## Hygiene area I

Examples: Operating theatres, delivery rooms, intensive care units

- Disinfection of surfaces at least once a day
- Basic technical training required for cleaning
- Triple protective clothing and gloves
- Keep functional paths clear and observe the five-colour system
- Hand disinfection after cleaning is mandatory

## Hygiene area II

Examples: Internal medicine, endoscopy

- Moderate risk of infection
- Double protective clothing
- Hand disinfection after every change of area

Hygiene area III

Examples: Administration rooms, entrance area, staircase

- No mandatory surface disinfection
- Cleaning cycle can be defined individually

A circular future | www.wmprof.com