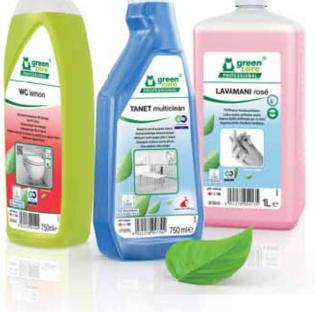

Ecolabel

6 SANET lavocid

Sanitary maintenance cleaner

7 WC lemon 🜌

Liquid disinfecting cleaner for sanitary areas

9 TANET SR 15

High performance floorand surface cleaner

Toilet bowl cleaner lemon

## LAVAMANI rosé 🜌

Liquid hand soap