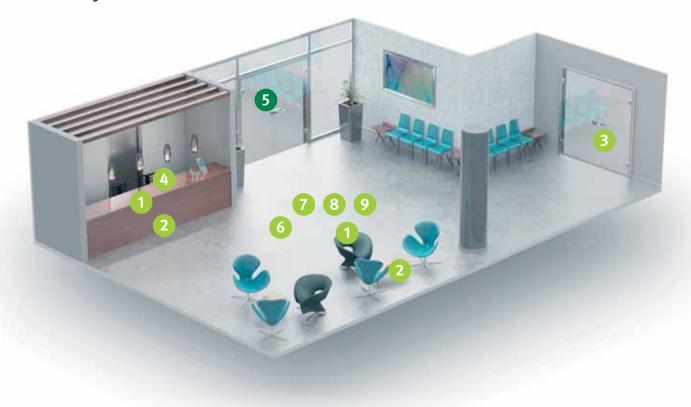

# Reception

2 TANET multiclean

Ready-to-use all purpose cleaner

3 GLASS cleaner

Glass & window cleaner

4 TANEX power

Ready-to-use plastic cleaner

5 APESIN spray F
Alcohol-based rapid
disinfection, liquid –
perfume-free

# Salesroom / kiosk

High performance floorand surface cleaner

7 TANET orange

Floor and surface cleaner

8 TANET karacho

Surfactant-free all purpose cleaner

🧿 TAWIP vioclean 🜌

Floor cleaner & care