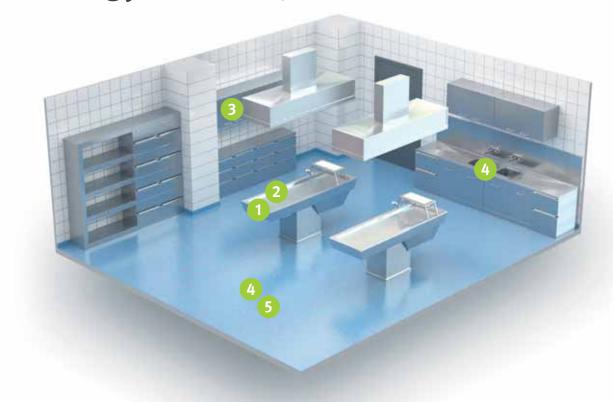

# **Operating theatre**

Liquid quick acting disinfecting surface cleaner

2 APESIN AP 100 Plus

Powdery oxygen active disinfectant

**APESIN** handactive F

Liquid alcoholic instant hand disinfectant