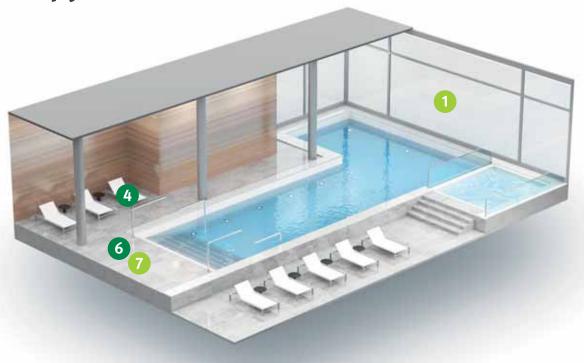

## Our areas of application

Disinfection and hygiene

## Clinical cleanliness

thanks to the highest standards of hygiene

Hygiene requirements are particularly high in the health care system. To meet this special challenge, the highest standards of cleaning, sterilisation and disinfection must be maintained, as this is the only way to ensure a germ-free environment. We offer efficient cleaning solutions in all hygiene areas: