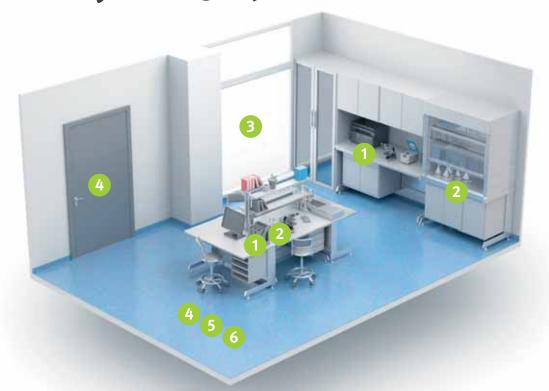

## Clinical cleanliness

thanks to the highest standards of hygiene

Hygiene requirements are particularly high in the health care system. To meet this special challenge, the highest standards of cleaning, sterilisation and disinfection must be maintained, as this is the only way to ensure a germ-free environment. We offer efficient cleaning solutions in all hygiene areas:

## Hygiene area I

Examples: Operating theatres, delivery rooms, intensive care units

- Disinfection of surfaces at least once a day
- Basic technical training required for cleaning
- Triple protective clothing and gloves
- Keep functional paths clear and observe the five-colour system
- Hand disinfection after cleaning is mandatory

## Hygiene area II

Examples: Internal medicine, endoscopy

- Moderate risk of infection
- Double protective clothing
- Hand disinfection after every change of area

Hygiene area III

Examples: Administration rooms, entrance area, staircase

- No mandatory surface disinfection
- Cleaning cycle can be defined individually

A circular future | www.wmprof.com