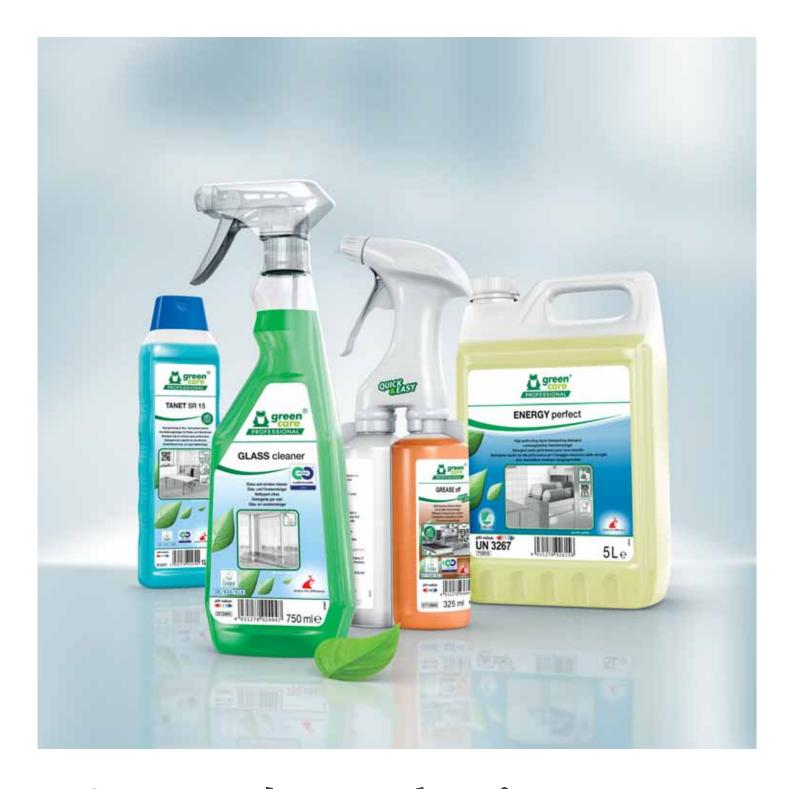

# Our product selection for you

# Reception

2 TANET multiclean

Ready-to-use all purpose cleaner

3 GLASS cleaner

Glass & window cleaner

4 TANEX power

Ready-to-use plastic cleaner

5 APESIN spray F
Alcohol-based rapid
disinfection, liquid –
perfume-free

# Salesroom / kiosk

High performance floorand surface cleaner

7 TANET orange

Floor and surface cleaner

8 TANET karacho

Surfactant-free all purpose cleaner

🧿 TAWIP vioclean 🜌

Floor cleaner & care

# Hallway / staircase

TANET multiclean

Ready-to-use all purpose cleaner

GLASS cleaner

Glass & window cleaner

4 APESIN sanol Quick&Easy

Foaming sanitary disinfectant cleaner

**5** APESIN spray F Alcohol-based rapid disinfection, liquid perfume-free