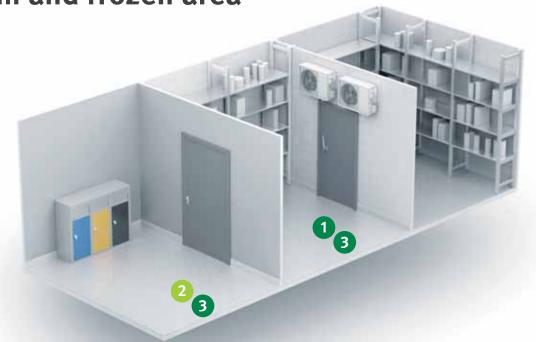

#### **APESIN** handactive F

Liquid alcoholic instant hand disinfectant

Goods receipt, dry storage, refrigerated room and frozen area

Ready-to-use cleaner for deep-freeze storage rooms

2 GREASE superclean

Multi-purpose kitchen cleaner

3 APESIN combi DR

Powdery oxygen active disinfectant