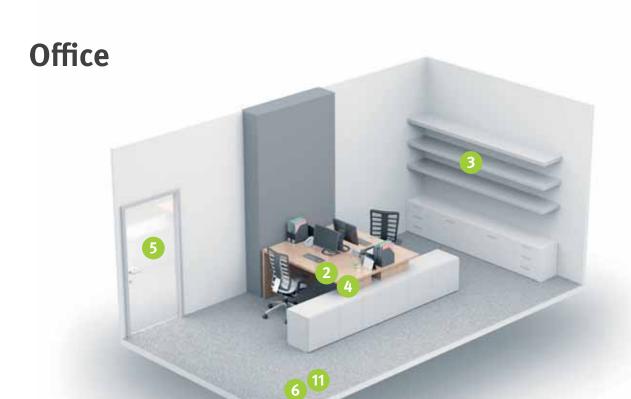

# Reception

2 TANET multiclean

Ready-to-use all purpose cleaner

3 GLASS cleaner

Glass & window cleaner

4 TANEX power

Ready-to-use plastic cleaner

5 APESIN spray F
Alcohol-based rapid
disinfection, liquid –
perfume-free