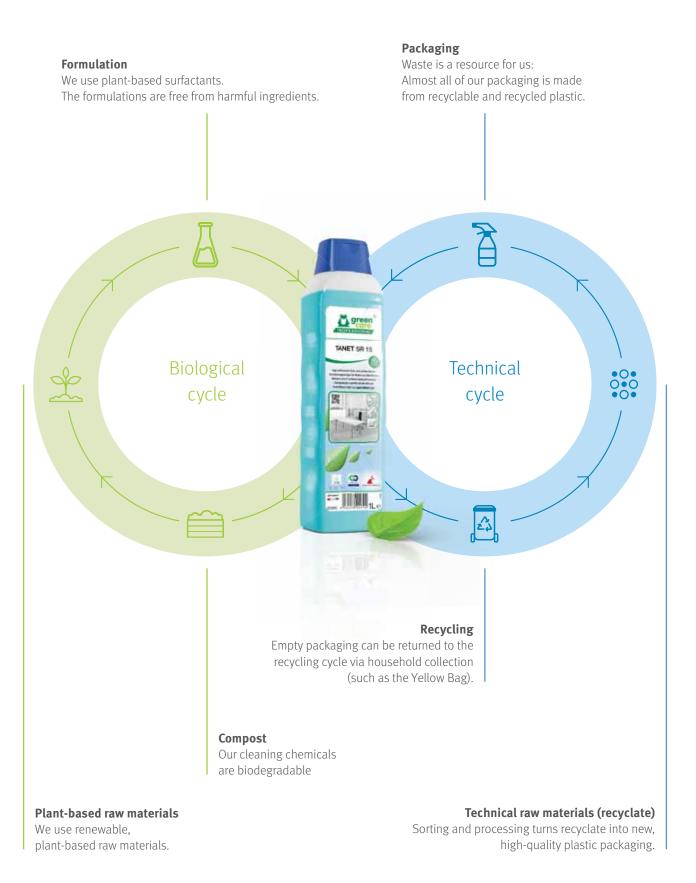

# **Innovative** and sustainable circular products

A sustainable circular future with Green Care Professional

In development and production, we consistently use renewable energy technology and raw materials. We continuously reduce by-products, pollutants and residues in our formulas. We also pay attention to the biological degradability of materials and exclude raw materials with negative environmental impact in compliance with EU Ecolabel requirements.

As our formulas contain neither hazardous nor prohibited materials, they are harmless for humans and the environment.

In order to do without virgin plastic made from crude oil and to conserve our fossil resources, we rely on recyclate from the Yellow Bag. We refrain from using PS (polystyrene) and PVC for our packaging components.

The recyclate share in our bottles is 100% and our bottles are completely recyclable. After their disposal, they can be returned safely to the material cycle.

*In the long term we will use 100% recyclate from* the Yellow Bag for our PET bottles. Until a complete switch is possible, we supplement the material with recyclate obtained from deposit bottles.