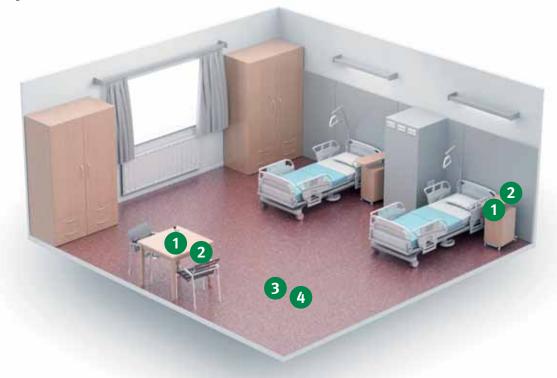

## Clinical cleanliness

thanks to the highest standards of hygiene

Hygiene requirements are particularly high in the health care system. To meet this special challenge, the highest standards of cleaning, sterilisation and disinfection must be maintained, as this is the only way to ensure a germ-free environment. We offer efficient cleaning solutions in all hygiene areas:

## Hygiene area I

Examples: Operating theatres, delivery rooms, intensive care units

- Disinfection of surfaces at least once a day
- Basic technical training required for cleaning
- Triple protective clothing and gloves
- Keep functional paths clear and observe the five-colour system
- Hand disinfection after cleaning is mandatory

## Hygiene area II

Examples: Internal medicine, endoscopy

- Moderate risk of infection
- Double protective clothing
- Hand disinfection after every change of area

Hygiene area III

Examples: Administration rooms, entrance area, staircase

- No mandatory surface disinfection
- Cleaning cycle can be defined individually

A circular future | www.wmprof.com