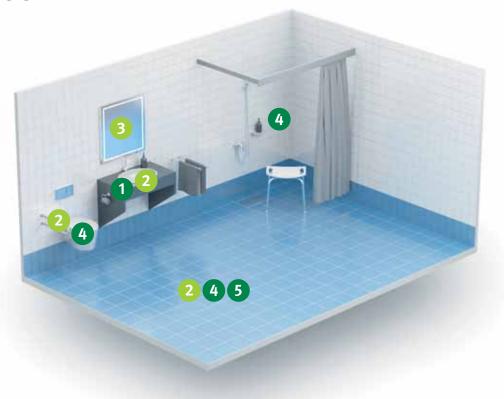

## **Bathroom**

1 APESIN sanol Quick&Easy

Foaming sanitary disinfectant cleaner

2 SANET lavocid

Sanitary maintenance cleaner

GLASS cleaner

Glass & window cleaner

4 APESIN san

Liquid disinfecting cleaner for sanitary areas

**5** APESIN AP 100 Plus

Powdery oxygen active disinfectant

**APESIN** handactive F

Liquid alcoholic instant hand disinfectant