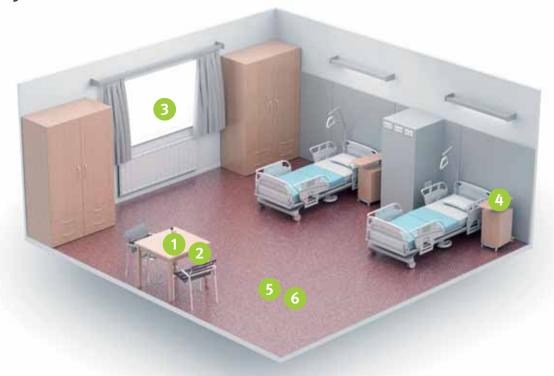

# Hospital room (cleaning)

GLASS cleaner

Glass & window cleaner

4 TANEX power

Ready-to-use plastic cleaner

5 TANET SR 15

High performance floorand surface cleaner

🌀 TAWIP vioclean 🥣

Floor cleaner & care