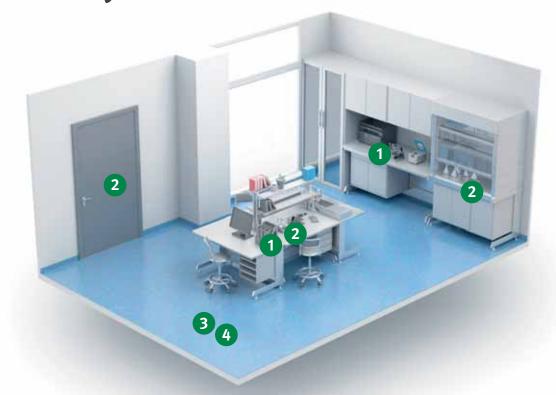

## Clinical cleanliness

thanks to the highest standards of hygiene

Hygiene requirements are particularly high in the health care system. To meet this special challenge, the highest standards of cleaning, sterilisation and disinfection must be maintained, as this is the only way to ensure a germ-free environment. We offer efficient cleaning solutions in all hygiene areas:

## Hygiene area I

Examples: Operating theatres, delivery rooms, intensive care units

- Disinfection of surfaces at least once a day
- Basic technical training required for cleaning
- Triple protective clothing and gloves
- Keep functional paths clear and observe the five-colour system
- Hand disinfection after cleaning is mandatory

## Hygiene area II

Examples: Internal medicine, endoscopy

- Moderate risk of infection
- Double protective clothing
- Hand disinfection after every change of area

Hygiene area III

Examples: Administration rooms, entrance area, staircase

- No mandatory surface disinfection
- Cleaning cycle can be defined individually

A circular future | www.wmprof.com