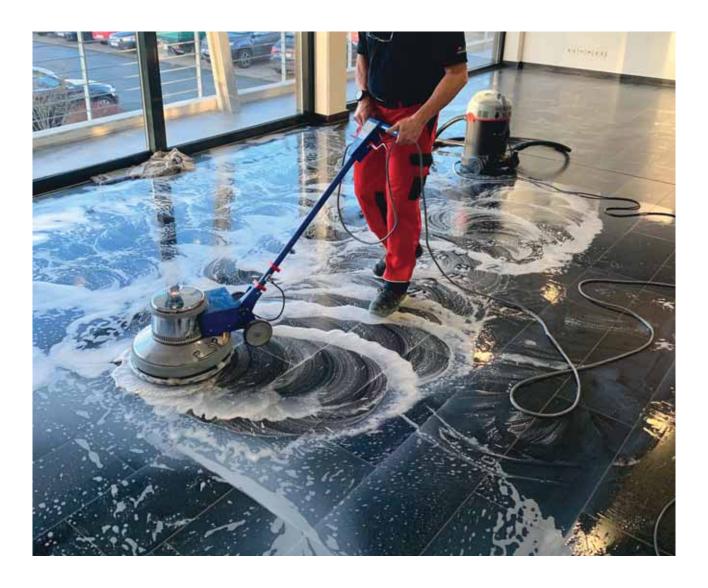

## **Basic cleaning**

In addition to regular building cleaning and maintenance, deep cleaning is an essential and indispensable component. This includes, for example, the refurbishment and maintenance of floors, carpet cleaning, upholstery cleaning and furniture cleaning. Our high-performance products help with your deep cleaning.