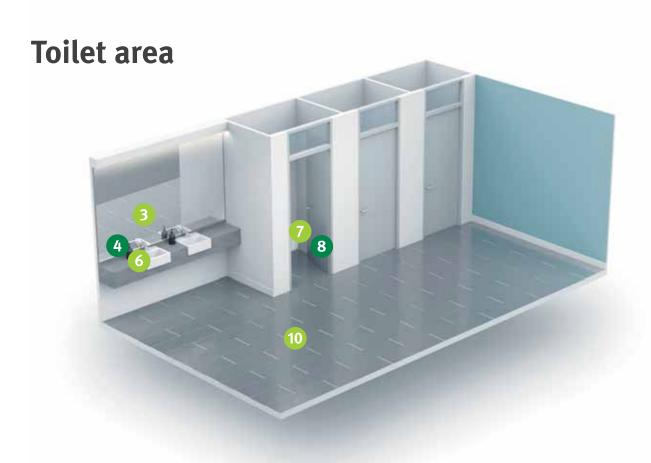

Ecolabel

6 SANET lavocid

Sanitary maintenance cleaner

7 WC lemon 🜌

Liquid disinfecting cleaner for sanitary areas

9 TANET SR 15

High performance floorand surface cleaner

Toilet bowl cleaner lemon