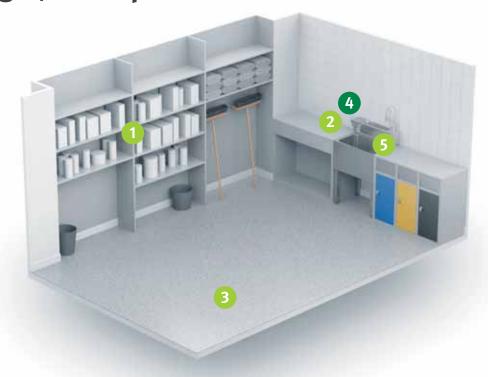

# Storage / set-up room

Ready-to-use all purpose cleaner

2 TANEX power

Ready-to-use plastic cleaner

3 TANET SR 15

High performance floorand surface cleaner

4 APESIN multi Quick&Easy

> Foaming disinfectant multi-purpose cleaner

SANET perfect

Sanitary cleaner and descaler

LAVAMANI rosé 🜌

Liquid hand soap