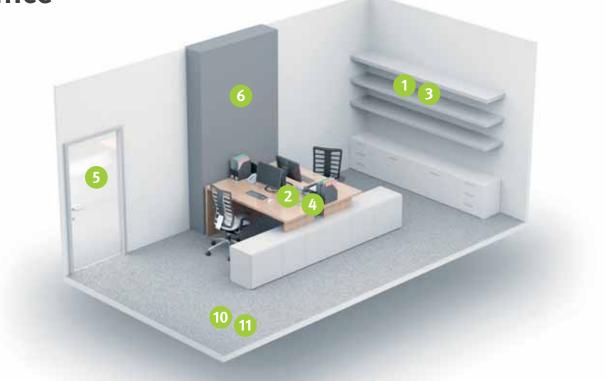

# Office

**TANET interior** Quick&Easy 
Universal surface cleaner

2 TANEX performa Quick&Easy 
Power cleaner

**3 TANET multiclean** 

4 TANEX power 🥣

Ready-to-use plastic cleaner

Glass & window cleaner

High performance floorand surface cleaner