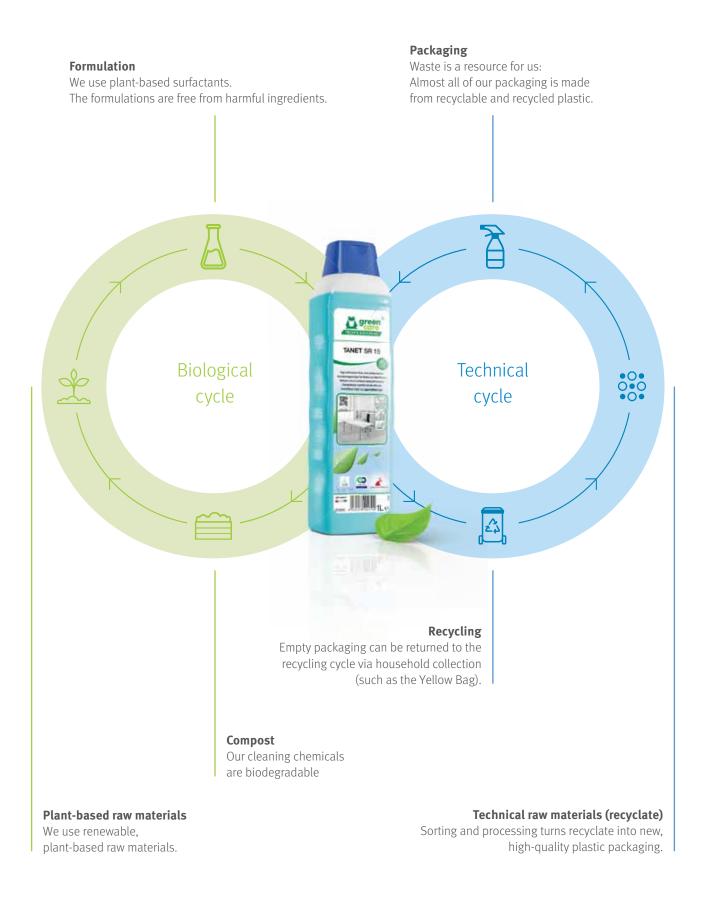

# A | Formulation

In development and production, we consistently use renewable energy technology and raw materials. We continuously reduce by-products, pollutants and residues in our formulas. We also pay attention to the biological degradability of materials and exclude raw materials with negative environmental impact in compliance with EU Ecolabel requirements.

As our formulas contain neither hazardous nor prohibited materials, they are harmless for humans and the environment.

# Packaging

In order to do without virgin plastic made from crude oil and to conserve our fossil resources, we rely on recyclate from the Yellow Bag. We refrain from using PS (polystyrene) and PVC for our packaging components.

The recyclate share in our bottles is 100% and our bottles are completely recyclable. After their disposal, they can be returned safely to the material cycle.

0 9

CO

# **Practised circular economy**