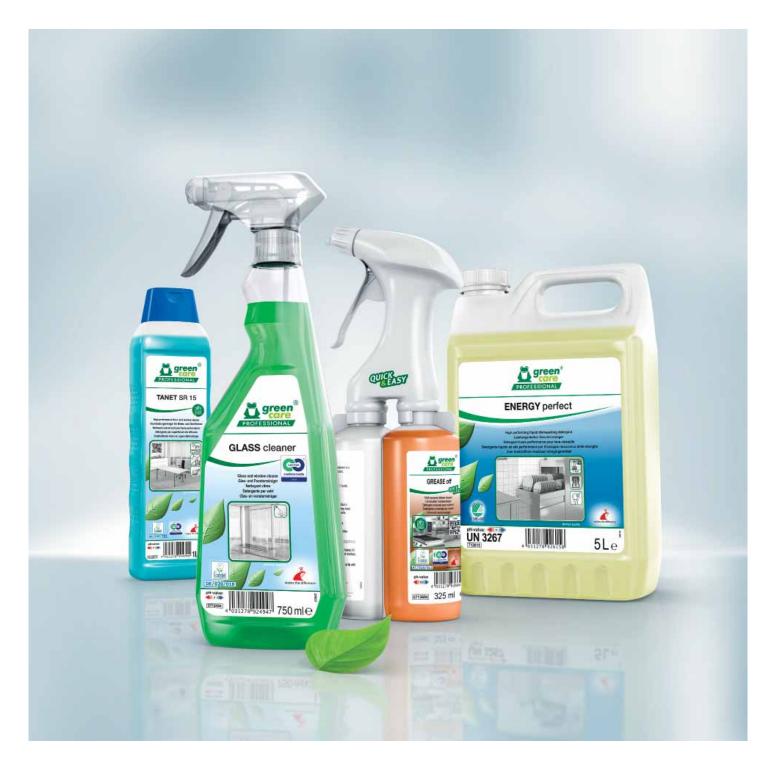

# Our product selection for you

# Classroom / seminar room

1 TANEX performa Quick&Easy Power cleaner

2 TANET interior Quick&Easy 
Universal surface cleaner

Ready-to-use all purpose cleaner

4 TANEX power 🥌

Ready-to-use plastic cleaner

Glass & window cleaner