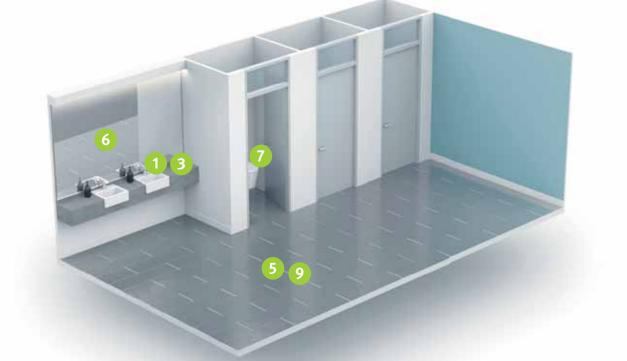

# **Toilet area**

SANET daily Quick&Easy 
Sanitary maintenance cleaner

2 TANEX performa Quick&Easy 
Power cleaner

Ready-to-use sanitary maintenance cleaner

🚯 SANET spray 🥑

🗿 TANET multiclean 🚅

Ready-to-use all purpose cleaner

Sanitary cleaner and descaler

Glass & window cleaner

# Hallway / staircase

7 WC lemon 🥑

Toilet bowl cleaner lemon

8 TANET SR 15 🥑

High performance floorand surface cleaner

🤊 TANET karacho 🥣

Surfactant-free all purpose cleaner

LAVAMANI rosé 🥣

Liquid hand soap