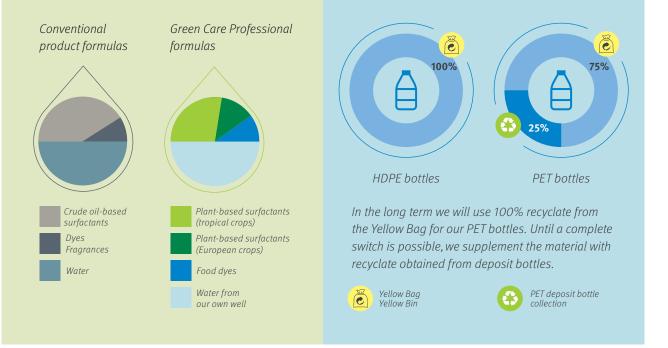

# A | Formulation

In development and production, we consistently use renewable energy technology and raw materials. We continuously reduce by-products, pollutants and residues in our formulas. We also pay attention to the biological degradability of materials and exclude raw materials with negative environmental impact in compliance with EU Ecolabel requirements.

# Packaging

In order to do without virgin plastic made from crude oil and to conserve our fossil resources, we rely on recyclate from the Yellow Bag. We refrain from using PS (polystyrene) and PVC for our packaging components.

The recyclate share in our bottles is 100% and our bottles are completely recyclable. After their disposal, they can be returned safely to the material cycle.

0 9

CO