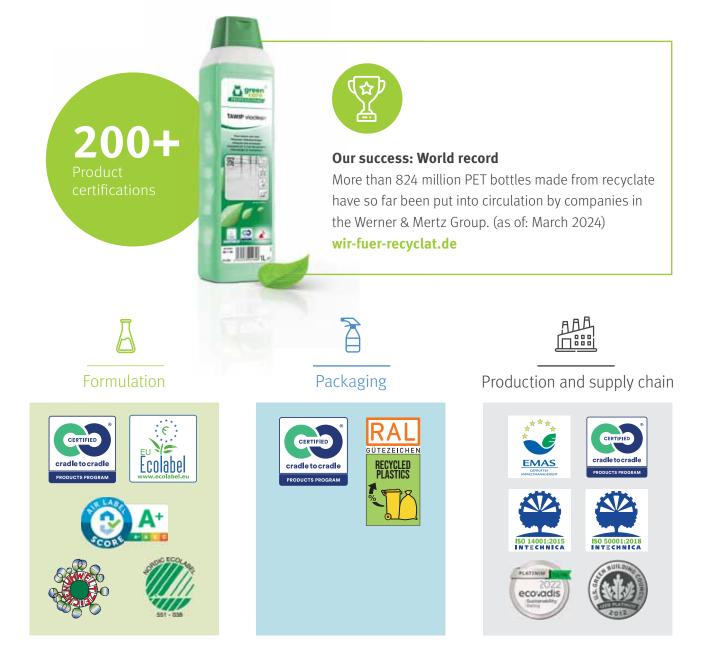

# A | Formulation

In development and production, we consistently use renewable energy technology and raw materials. We continuously reduce by-products, pollutants and residues in our formulas. We also pay attention to the biological degradability of materials and exclude raw materials with negative environmental impact in compliance with EU Ecolabel requirements.

As our formulas contain neither hazardous nor prohibited materials, they are harmless for humans and the environment.

# Packaging

In order to do without virgin plastic made from crude oil and to conserve our fossil resources, we rely on recyclate from the Yellow Bag. We refrain from using PS (polystyrene) and PVC for our packaging components.

The recyclate share in our bottles is 100% and our bottles are completely recyclable. After their disposal, they can be returned safely to the material cycle.

0 9

CO