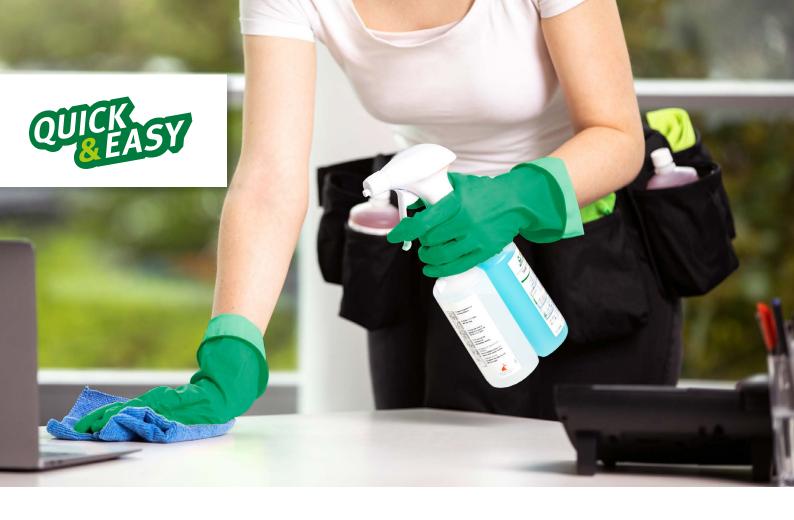

### **More Efficiency with Ease**

Quick & Easy - Load cartridge and "foam spray"

Our innovative system offers a unique concept for efficient and ergonomic cleaning with exact dosing, mobile use and clever packaging design. The varied and easily switched cartridges in the Quick & Easy

system make your work simple and efficient. Thanks to certified products with bottles made of recyclate (Cradle to Cradle® & EU Ecolabel), you do your part in protecting the environment.