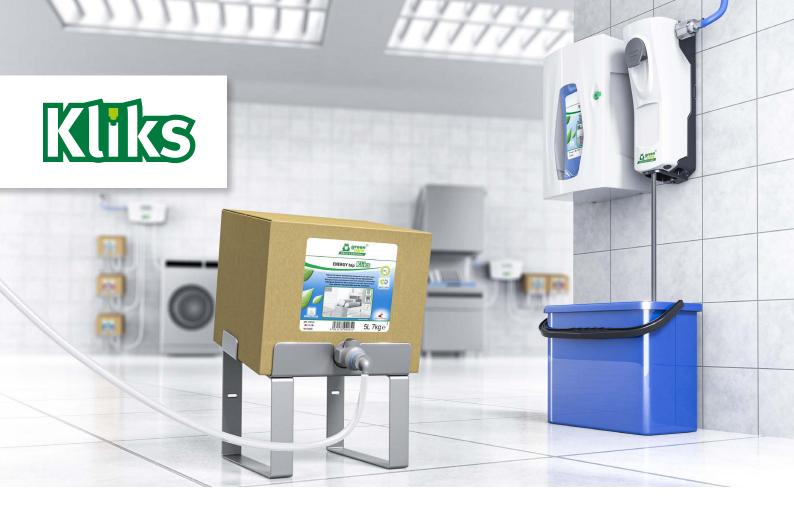

### Safety with a Kliks

### Simple, intuitive, efficient

Our compact Kliks cleaning systems make your daily cleaning more efficient and environmentally friendly than ever before!

#### It works so simply:

- **1** | Select the right Kliks product, depending on area of application.
- **2** | Connect the product to the dosing system with the connector that has no contact to chemicals.
- **3** | Work efficiently with the ideal dosage.
- **4** | The pouch, which saves up to 90 % waste volume, can be emptied completely.

#### Six times better: Your benefits

Connect without touching concentrate

100% biologically degradable formulas

Intuitive and safe use

Controlled dosing and efficiency

Economical

Reduces waste