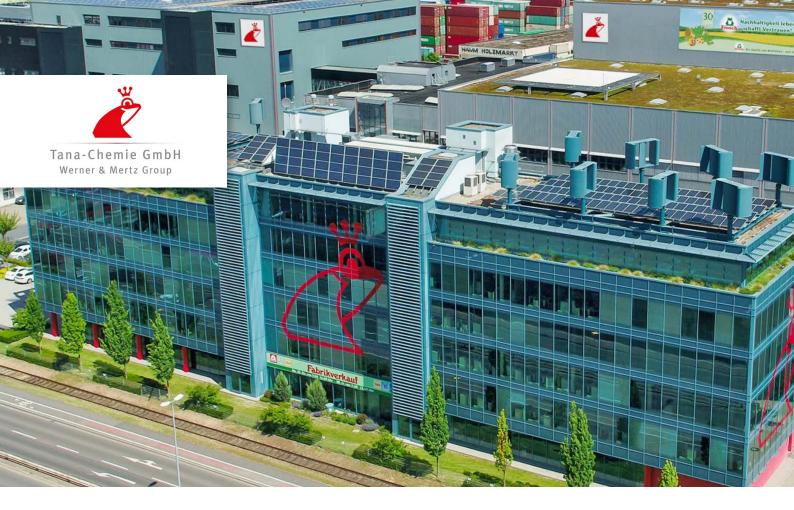

#### 2003

EMAS-certified main production site Werner & Mertz in Mainz, Germany. Followed by Hallein, Austria in 2005.

### **Award-winning production sites:**

At our production sites in Mainz and Hallein, we implement the highest quality and environmental standards and see them reflected in our certifications:

2007 First Nordic Swan certification