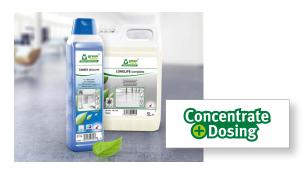

### Safety with a Kliks

### Simple, intuitive, efficient

Our compact Kliks cleaning systems make your daily cleaning more efficient and environmentally friendly than ever before!

#### It works so simply:

- **1** | Select the right Kliks product, depending on area of application.
- **2** | Connect the product to the dosing system with the connector that has no contact to chemicals.
- **3** | Work efficiently with the ideal dosage.
- **4** | The pouch, which saves up to 90 % waste volume, can be emptied completely.