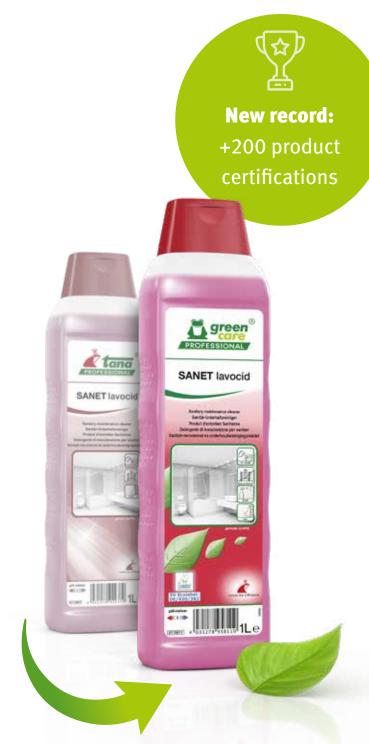

## A | Formulation

In the formulations, the proportion of plant-based raw materials was increased. These are biodegradable and can thus be returned to the biological cycle. Our formulations now have an Ecolabel, the "Österreichische Umweltzeichen" or even the Cradle to Cradle Gold certificate through Go Green.

#### Packaging

The packaging is made of high-quality recycled plastic and designed according to the specifications of design for recycling to keep it in a closed technical cycle after use. In order to do without virgin plastic made from crude oil and to conserve our fossil resources, we rely on recyclate from the Yellow Bag.