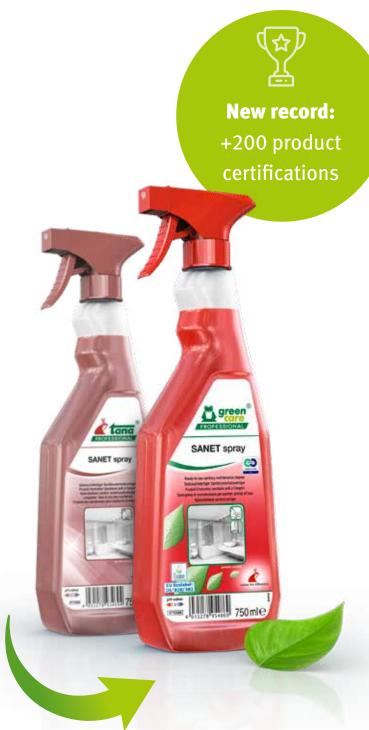

## A | Formulation

In the formulations, the proportion of plant-based raw materials was increased. These are biodegradable and can thus be returned to the biological cycle. Our formulations now have an Ecolabel, the "Österreichische Umweltzeichen" or even the Cradle to Cradle Gold certificate through Go Green.

#### Packaging

The packaging is made of high-quality recycled plastic and designed according to the specifications of design for recycling to keep it in a closed technical cycle after use. In order to do without virgin plastic made from crude oil and to conserve our fossil resources, we rely on recyclate from the Yellow Bag.