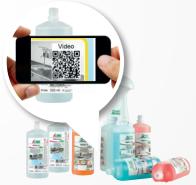

#### **QUICK START WITH CONNECTED APPLICATION TRAINING**

Direct access to application training via QR code

Digital Training Platform soon available at

App Store

Watch training video from all mobile devices

EASY

111 111 111

Choose training videos per application area

Google n

3

QUICK

TANET interior

Universal Surface Cleaner – streak free, high performance, pleasant scent

**Section Effective**<sup>®</sup> RANGE

Easy access via QR code on product label Training videos per application area