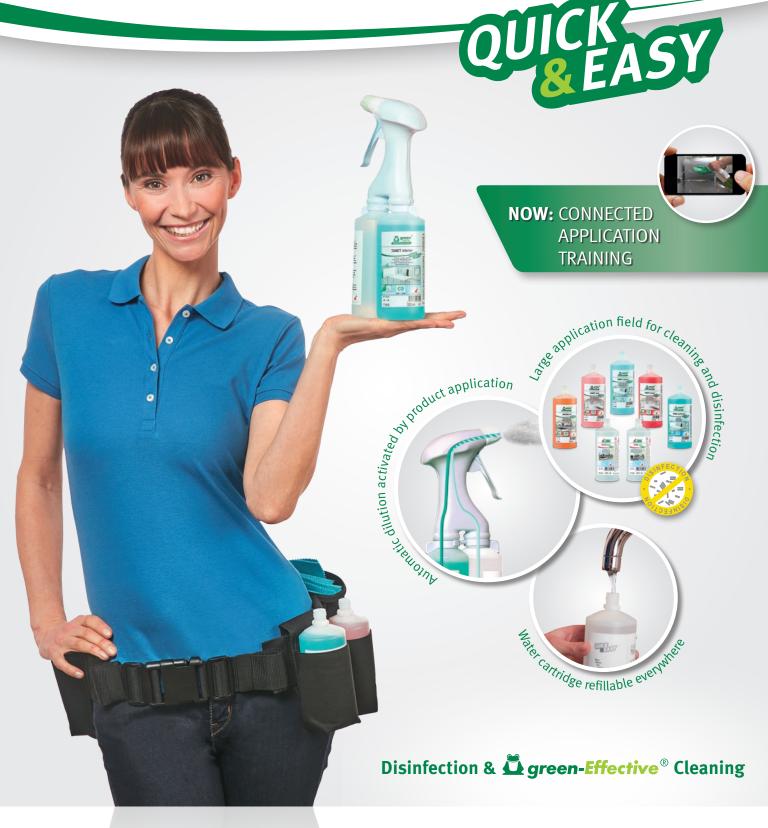

#### ERGONOMIC SYSTEM FOR VARIOUS APPLICATION FIELDS

Quick & Easy product exchange

All you need can be carried on a belt

Water cartridge refillable everywhere No need to walk back to the central dosing installations

#### **QUICK START WITH CONNECTED APPLICATION TRAINING**

Direct access to application training via QR code

Digital Training Platform soon available at

App Store

Watch training video from all mobile devices

### **CUSTOMIZE YOUR CLEANING & START NOW**

ONE "foam-spray" head 1, ONE water cartridge 2, FIVE **Green-Effective**<sup>®</sup> and TWO disinfecting formulations **3** for multiple applications. Connected application training for a quick start. 4